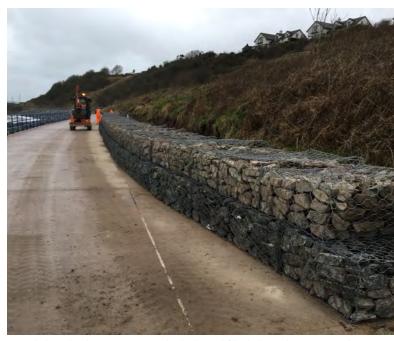

# projectupdate

With the rock revetment completed the temporary walkway installed to accommodate the access for the two residents houses, has been removed from the promenade. This allowed the new handrail to be installed. Works continue to the gabion basket retaining structure on the concrete promenade and on the toe of the bank. The upper path and promenade remain closed to the public.

Promenade rock armour complete with new handrail and the temporary walkway now removed.

#### FOCUS ON: BLACKHEAD COASTAL PATH

Cliff face after scaling and prior to netting installation

Debris after heavy scaling has been completed

First of the new rock fall netting installation completed

Gabion basket continues to be built and filled along the promenade