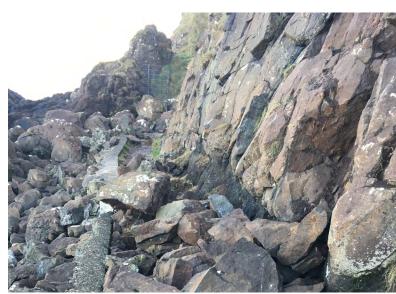

#### FOCUS ON: BLACKHEAD COASTAL PATH

Cliff face after scaling and prior to netting installation

Debris after heavy scaling has been completed

First of the new rock fall netting installation completed

Gabion basket continues to be built and filled along the promenade