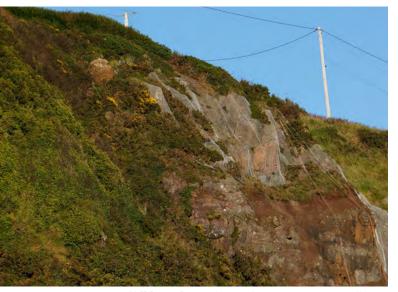

#### FOCUS ON: BLACKHEAD COASTAL PATH

Cliff face after scaling and prior to netting installation

Debris after heavy scaling has been completed

First of the new rock fall netting installation completed

Gabion basket continues to be built and filled along the promenade