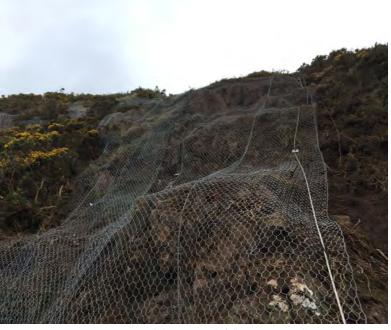

Works commenced on installing new netting anchored into place in section A of the cliff face remedial works prior to the Christmas Holidays. With the first full length section now completed. Dependent on the rock face conditions these works will continue in each of the sections with new rock anchors or rock netting as per the design. For safety reasons the works sections sequence may change or the works may stop for a period dependent on weather conditions.

#### FOCUS ON: BLACKHEAD COASTAL PATH

Cliff face after scaling and prior to netting installation

Debris after heavy scaling has been completed

First of the new rock fall netting installation completed

Gabion basket continues to be built and filled along the promenade