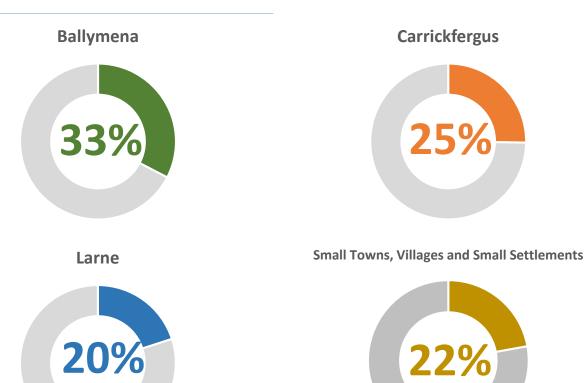

# **Headline Figures**

A total of 325 units were completed within the Borough in the period between 01 November 2019 and 30 September 2020 with a total of 11.46 ha of land used.

### **PERCENTAGE DISTRIBUTION OF UNITS BUILT**

| Main Towns    |       | No. of Units Completed<br>2019 | No. of Units Completed<br>2020 | Area Developed 2020<br>(ha) |
|---------------|-------|--------------------------------|--------------------------------|-----------------------------|
| Ballymena     |       | 200                            | 106                            | 3.6                         |
| Carrickfergus |       | 89                             | 82                             | 2.24                        |
| Larne         |       | 98                             | 65                             | 2.62                        |
|               | Total | 387                            | 253                            | 8.46                        |