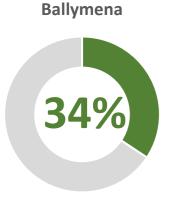

# **Headline Figures**

A total of 364 units were completed within the Borough in the period between 01 October 2020 and 30 June 2021 with a total of 13.45 ha of land used.

### PERCENTAGE DISTRIBUTION OF UNITS BUILT

| Main Towns    | No. of Units Completed 2020 | No. of Units Completed 2021 | Area Developed 2021 |
|---------------|-----------------------------|-----------------------------|---------------------|
| Ballymena     | 106                         | 125                         | 3.83                |
| Carrickfergus | 82                          | 112                         | 4.27                |
| Larne         | 65                          | 43                          | 1.98                |
| Tota          | l 253                       | 280                         | 10.08               |