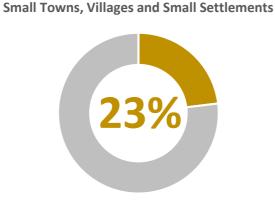

# **Headline Figures**

A total of 364 units were completed within the Borough in the period between 01 October 2020 and 30 June 2021 with a total of 13.45 ha of land used.

### PERCENTAGE DISTRIBUTION OF UNITS BUILT

| Small Towns |       | No. of Units Completed 2020 | No. of Units Completed 2021 | Area Developed 2021 |
|-------------|-------|-----------------------------|-----------------------------|---------------------|
| Ahoghill    |       | 21                          | 0                           | 0.00                |
| Broughshane |       | 2                           | 3                           | 0.35                |
| Cullybackey |       | 6                           | 12                          | 0.42                |
| Greenisland |       | 19                          | 16                          | 0.70                |
| Whitehead   |       | 1                           | 0                           | 0.00                |
|             | Total | 49                          | 31                          | 1.47                |

| Villages      | No. of Units Completed 2020 | No. of Units Completed 2021 | Area Developed 2021 |
|---------------|-----------------------------|-----------------------------|---------------------|
| Ballycarry    | 2                           | 14                          | 0.53                |
| Ballygalley   | 0                           | 0                           | 0.00                |
| Ballystrudder | 0                           | 0                           | 0.00                |
| Cargan        | 2                           | 4                           | 0.16                |
| Carnlough     | 2                           | 2                           | 0.05                |
| Clough        | 0                           | 3                           | 0.11                |
| Glenarm       | 0                           | 0                           | 0.00                |
| Glynn         | 0                           | 0                           | 0.00                |
| Kells/Connor  | 13                          | 11                          | 0.34                |
| Martinstown   | 0                           | 0                           | 0.00                |
| Portglenone   | 3                           | 12                          | 0.46                |
| Tota          | al 22                       | 46                          | 1.65                |

| Small Settlements <sup>1</sup> | No. of Units Completed 2020 | No. of Units Completed 2021 | Area Developed 2021 |
|--------------------------------|-----------------------------|-----------------------------|---------------------|
| Browns Bay                     | 0                           | 0                           | 0.00                |
| Carnageer                      | 0                           | 0                           | 0.00                |
| Carncastle                     | 1                           | 0                           | 0.00                |
| Crosshill                      | 0                           | 0                           | 0.00                |
| Deerpark                       | 0                           | 0                           | 0.00                |
| Drumcrow                       | 0                           | 0                           | 0.00                |
| Grange Corner                  | 0                           | 0                           | 0.00                |
| Magheramorne                   | 0                           | 0                           | 0.00                |
| Millbay                        | 0                           | 0                           | 0.00                |
| Mullaghboy                     | 0                           | 7                           | 0.24                |
| Trooperslane                   | 0                           | 0                           | 0.00                |
| Total                          | 1                           | 7                           | 0.24                |
| Borough Totals                 | 325                         | 364                         | 13.45               |