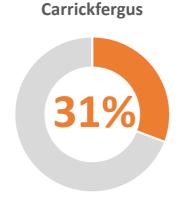

# **Headline Figures**

A total of 364 units were completed within the Borough in the period between 01 October 2020 and 30 June 2021 with a total of 13.45 ha of land used.

### PERCENTAGE DISTRIBUTION OF UNITS BUILT

| Main Towns    | No. of Units Completed 2020 | No. of Units Completed 2021 | Area Developed 2021 |
|---------------|-----------------------------|-----------------------------|---------------------|
| Ballymena     | 106                         | 125                         | 3.83                |
| Carrickfergus | 82                          | 112                         | 4.27                |
| Larne         | 65                          | 43                          | 1.98                |
| Tota          | l 253                       | 280                         | 10.08               |