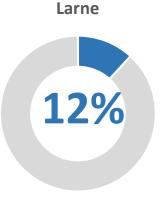

# **Headline Figures**

A total of 364 units were completed within the Borough in the period between 01 October 2020 and 30 June 2021 with a total of 13.45 ha of land used.

### PERCENTAGE DISTRIBUTION OF UNITS BUILT

| Main Towns    | No. of Units Completed 2020 | No. of Units Completed 2021 | Area Developed 2021 |
|---------------|-----------------------------|-----------------------------|---------------------|
| Ballymena     | 106                         | 125                         | 3.83                |
| Carrickfergus | 82                          | 112                         | 4.27                |
| Larne         | 65                          | 43                          | 1.98                |
| Tota          | l 253                       | 280                         | 10.08               |