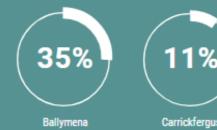

### PERCENTAGE DISTRIBUTION OF UNITS BUILT 9% Larne Other Settlements PERCENTAGE DISTRIBUTION OF LAND DEVELOPED 42% 12% 11% Carrickfergus Larne Other Settlements

Units built Ballymena town - 378 Units built Carrickfergus town - 10 Units built Larne town - {