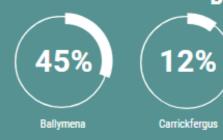

### PERCENTAGE DISTRIBUTION OF UNITS BUILT 9% Larne Other Settlements PERCENTAGE DISTRIBUTION OF LAND DEVELOPED 42% 12% 11% Carrickfergus Larne Other Settlements

Units built Ballymena town - 378 Units built Carrickfergus town - 10 Units built Larne town - {