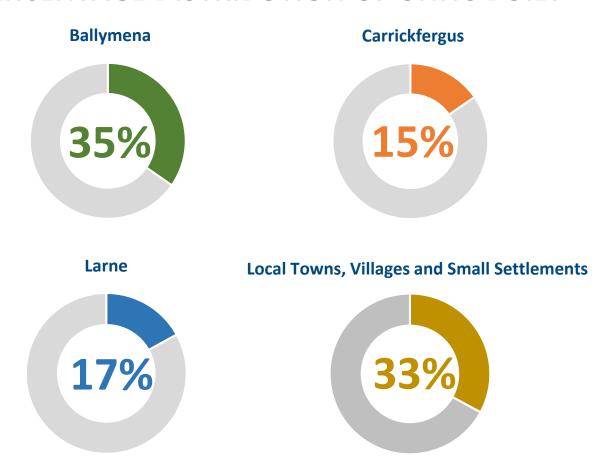

### PERCENTAGE DISTRIBUTION OF UNITS BUILT

| Main Towns                        | No. of Units<br>Completed 2018 | No. of Units<br>Completed 2019 | Area Developed<br>2019 | Percentage of<br>Total Units<br>Completed 2019 | Change from<br>previous year<br>(percentage<br>change) |
|-----------------------------------|--------------------------------|--------------------------------|------------------------|------------------------------------------------|--------------------------------------------------------|
| Ballymena                         | 378                            | 200                            | 6.65                   | 35%                                            | -47%                                                   |
| Carrickfergus                     | 100                            | 89                             | 2.64                   | 15%                                            | -11%                                                   |
| Larne                             | 80                             | 98                             | 4.46                   | 17%                                            | +23%                                                   |
| Total                             | 558                            | 387                            | 13.75                  | 67%                                            | -31%                                                   |
| Local Towns                       | No. of Units<br>Completed 2018 | No. of Units<br>Completed 2019 | Area Developed<br>2019 | Percentage of<br>Total Units<br>Completed 2019 | Change from<br>previous year<br>(percentage<br>change) |
| Greenisland                       | 108                            | 78                             | 3.06                   | 14%                                            | -28%                                                   |
| Whitehead                         | 1                              | 0                              | 0.00                   | 0%                                             | -100%                                                  |
| Total                             | 109                            | 78                             | 3.06                   | 14%                                            | -28%                                                   |
| Villages                          | No. of Units<br>Completed 2018 | No. of Units<br>Completed 2019 | Area Developed<br>2019 | Percentage of<br>Total Units<br>Completed 2019 | Change from<br>previous year<br>(percentage<br>change) |
| Ahoghill                          | 27                             | 27                             | 0.84                   | 4%                                             | 0%                                                     |
| Ballycarry                        | 7                              | 10                             | 0.16                   | 2%                                             | +43%                                                   |
| Ballygalley                       | 2                              | 0                              | 0.00                   | 0%                                             | -100%                                                  |
| Ballystrudder                     |                                |                                | 0.27                   | 0%                                             | -                                                      |
| Broughshane                       |                                |                                | 1.29                   | 4%                                             | -63%                                                   |
| Cargan                            | 6 0                            |                                | 0.22                   | 0%                                             | -100%                                                  |
| Carnlough                         | 2                              | 10                             | 0.36                   | 2%                                             | +400%                                                  |
| Clough                            | 0                              | 0                              | 0.00                   | 0%                                             | 0%                                                     |
| Cullybackey                       | 28                             | 21                             | 0.92                   | 4%                                             | -25%                                                   |
| Glenarm                           | 0                              | 1                              | 0.14                   | 0%                                             | _                                                      |
| Glynn                             | 1                              | 0                              | 0.00                   | 0%                                             | -100%                                                  |
| Kells/Connor                      | 17                             | 10                             | 0.18                   | 2%                                             | -41%                                                   |
| Portglenone                       | 14                             | 7                              | 0.56                   | 1%                                             | -50%                                                   |
| Total                             | 172                            | 112                            | 4.94                   | 19%                                            | -35%                                                   |
| Small<br>Settlements <sup>1</sup> | No. of Units<br>Completed 2018 | No. of Units<br>Completed 2019 | Area Developed<br>2019 | Percentage of<br>Total Units<br>Completed 2019 | Change from<br>previous year<br>(percentage<br>change) |
| Carncastle                        | 0                              | 0                              | 0.00                   | 0%                                             | 0%                                                     |
| Carnageer                         | 0                              | 0                              | 0.00                   | 0%                                             | 0%                                                     |
| Crosshill                         | 0                              | 0                              | 0.00                   | 0%                                             | 0%                                                     |
| Deerpark                          | 0                              | 0                              | 0.00                   | 0%                                             | 0%                                                     |
| Drumcrow                          | 0                              | 0                              | 0.00                   | 0%                                             | 0%                                                     |
| Glenoe                            | 1                              | 0                              | 0.00                   | 0%                                             | 0%                                                     |
| Grange Corner                     | 0                              | 0                              | 0.00                   | 0%                                             | 0%                                                     |
| Martinstown                       | 0                              | 0                              | 0.00                   | 0%                                             | 0%                                                     |
| Magheramorne                      | 0                              | 0                              | 0.00                   | 0%                                             | 0%                                                     |
| Mullaghboy                        | 2                              | 0                              | 0.00                   | 0%                                             | 0%                                                     |
| Millbay                           | 0                              | 0                              | 0.00                   | 0%                                             | 0%                                                     |
| Trooperslane                      | 0                              | 0                              | 0.00                   | 0%                                             | 0%                                                     |
| Total                             | 3                              | 0                              | 0.00                   | 0%                                             | 0%                                                     |
| Borough Totals                    | 842                            | 577                            | 21.75                  | 100%                                           | -31%                                                   |