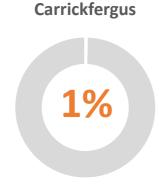

### PERCENTAGE DISTRIBUTION OF UNITS BUILT

Small Towns, Villages and Small Settlements

| Main Towns    | Units Completed 2022 | Units Completed 2023 | Area Developed 2023 |
|---------------|----------------------|----------------------|---------------------|
| Ballymena     | 158                  | 133                  | 5.64                |
| Carrickfergus | 212                  | 1                    | 0.01                |
| Larne         | 38                   | 55                   | 1.69                |
| Total         | 408                  | 189                  | 7.34                |