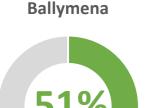

### PERCENTAGE DISTRIBUTION OF UNITS BUILT

Small Towns, Villages and Small Settlements

| Main Towns    | Units Completed 2022 | Units Completed 2023 | Area Developed 2023 |
|---------------|----------------------|----------------------|---------------------|
| Ballymena     | 158                  | 133                  | 5.64                |
| Carrickfergus | 212                  | 1                    | 0.01                |
| Larne         | 38                   | 55                   | 1.69                |
| Total         | 408                  | 189                  | 7.34                |